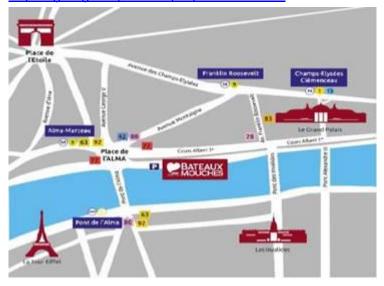

#### **Bateaux-Mouches**

Port de la Conférence

75008 Paris

Métro: Alma-Marceau (line 9 – Pont de l'Alma Bateaux Mouches exit 2)

RER: Pont de l'Alma (line C)

https://goo.gl/maps/odPep7qPr8LGwdmo9 / GPS: 48.864104, 2.305903