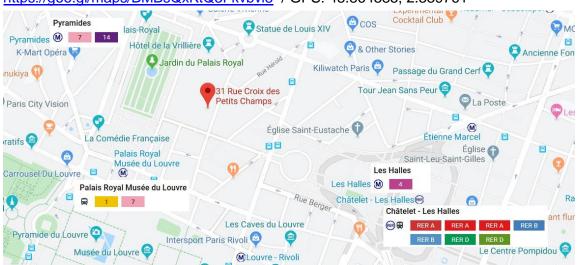

#### **Banque de France**

31 rue Croix des Petits Champs

75001 Paris

Métro: Palais-Royal Musée du Louvre (lines 1 - 7)

RER: Chatelet - Les Halles (lines A - B – D ; exit 8 - Porte du Louvre - Forum sector)

https://goo.gl/maps/BMBsQxKtQ3Fkvbvi8 / GPS: 48.864385, 2.339761